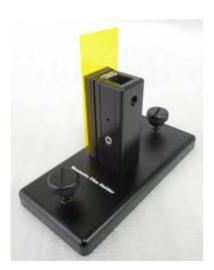

#### **Features**

- · Easy to install
- Suitable size for the Standard Cell
- Easy to set Film
- Excellent durability

Figure 1 Lambda 465 Magnetic Film Holder [P/N: N4104007]