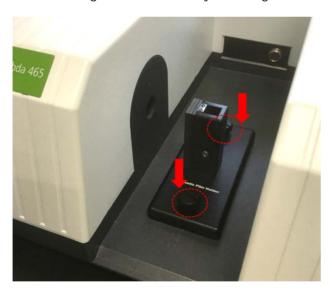

## Installation

1. Disassemble the existing cell holder.

Figure 3 Location of the two knob bolts

2. Install the magnetic film holder by fastening the knob bolts.

Figure 4 Installing the magnetic film holder