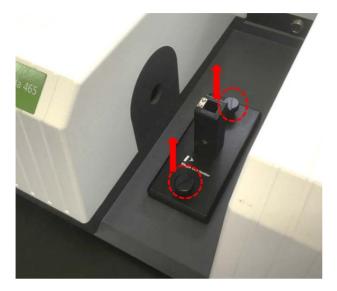

## Installation

1. Disassemble the existing cell holder.

Figure 3 Location of the two knob bolts

2. Install the magnetic film holder by fastening the knob bolts.

Figure 4 Installing the magnetic film holder