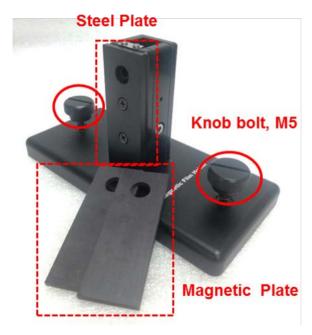

## Configuration of the Magnetic Film Holder

Figure 2 Lambda 465 Magnetic Film Holder